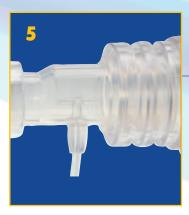

### **ADVANTAGE 5:**

ACCEPTS STANDARD CO<sub>2</sub> SAMPLING PORT CO<sub>2</sub> Sampling Port Fits In-Line (supplied separately)

©Mercury Medical® 2/2018 ML2012-223 Rev. B

Clinicians can *now* deliver aerosol & CPAP therapy with just **ONE** integrated oxygen source.