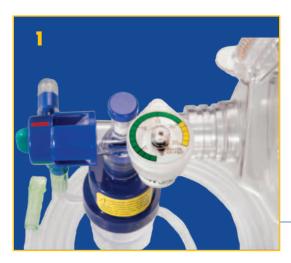

### **ADVANTAGE 3:**

BUILT-IN MANOMETER & PRESSURE RELIEF VALVE

Only the Flow-Safe II EZ system features a built-in manometer for verified pressure readings. No assembly of separate apparatus. And the pressure relief valve automatically adjusts to avoid excess pressure.