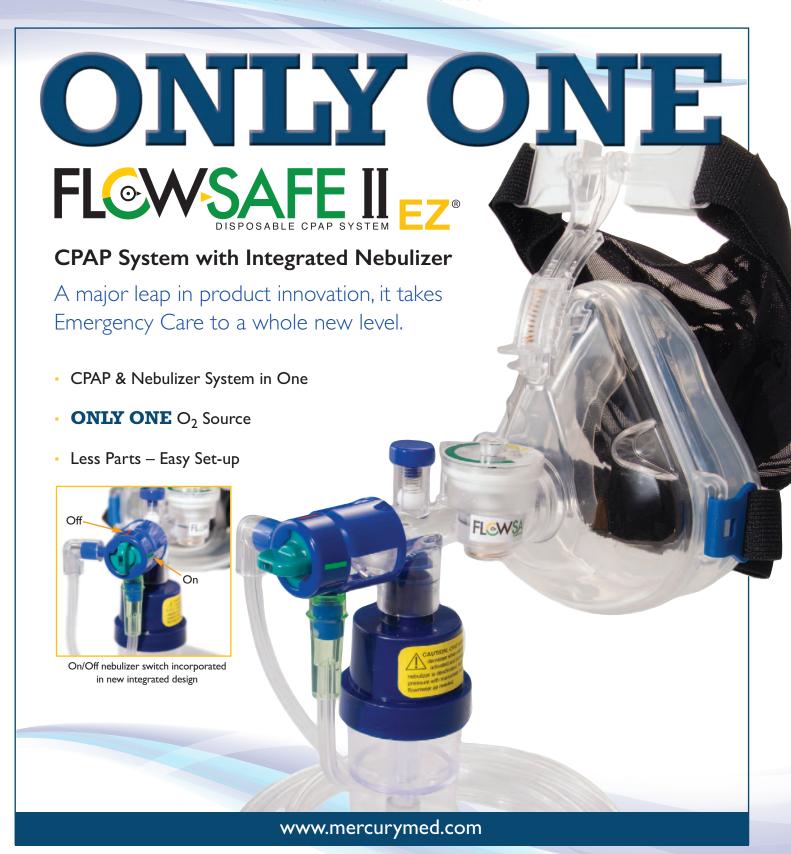

# ONLY ONE

When lives hang in the balance, you need a disposable CPAP system that lives up to the challenge.

The Flow-Safe II EZ® Disposable CPAP System from Mercury Medical® is the only system that has so many advantages, it gives you an advantage in life-saving emergencies.

In short, the Flow-Safe II EZ represents nothing short of a revolution in emergency care.

On/Off nebulizer switch incorporated in new integrated design

SAFE. SURE. SUPERIOR. CPAP.

# Clinicians can *now* deliver aerosol & CPAP therapy with just **ONE** integrated oxygen source.

### **ADVANTAGE 1:**

INTEGRATED NEBULIZER

The Flow-Safe II EZ offers the capability of an in-line nebulizer.

- Uses only one oxygen supply source
- Easy set-up, less parts

## **ADVANTAGE 2:**

CPAP SYSTEM CONSUMES 50% LESS OXYGEN\*THAN ORIGINAL FLOW-SAFE®

The Flow-Safe II EZ conserves oxygen while maintaining high FiO<sub>2</sub> delivery. Saves resources and represents a major advantage on long transports. Increasing flow may be necessary when activating the nebulizer.

### **ADVANTAGE 3:**

BUILT-IN MANOMETER & PRESSURE RELIEF VALVE

Only the Flow-Safe II EZ system features a built-in manometer for verified pressure readings. No assembly of separate apparatus. And the pressure relief valve automatically adjusts to avoid excess pressure.

# **ADVANTAGE 4:**

ADVANCED MASK DESIGN

The Flow-Safe II EZ deluxe face mask is lighter, easier to handle and is designed to form a better anatomical seal. The elastic head harness is easy-to-place with velcro straps that easily adjust for patient comfort.