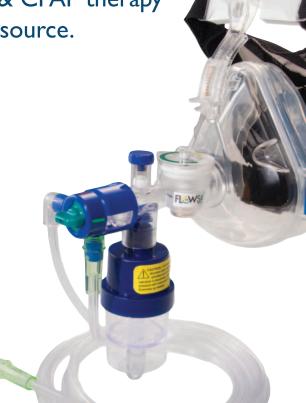

### **ADVANTAGE 1:**

INTEGRATED NEBULIZER

The Flow-Safe II EZ offers the capability of an in-line nebulizer.

- Uses only one oxygen supply source
- Easy set-up, less parts