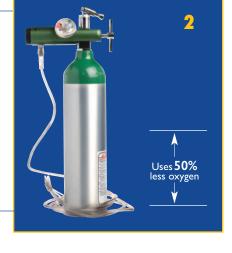

## **ADVANTAGE 2:**

CPAP SYSTEM CONSUMES 50% LESS OXYGEN\*THAN ORIGINAL FLOW-SAFE®

The Flow-Safe II EZ conserves oxygen while maintaining high FiO<sub>2</sub> delivery. Saves resources and represents a major advantage on long transports. Increasing flow may be necessary when activating the nebulizer.