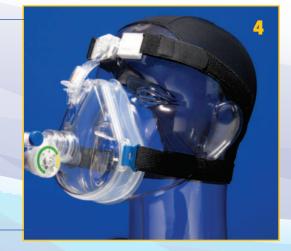

# **ADVANTAGE 4:**

ADVANCED MASK DESIGN

The Flow-Safe II EZ deluxe face mask is lighter, easier to handle and is designed to form a better anatomical seal. The elastic head harness is easy-to-place with velcro straps that easily adjust for patient comfort.