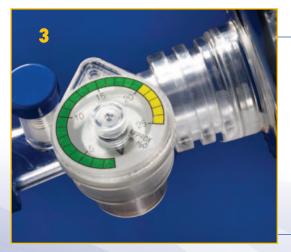

### **ADVANTAGE 3:**

BUILT-IN MANOMETER & PRESSURE RELIEF VALVE

Only the Flow-Safe II EZ system features a built-in manometer for verified pressure readings. No assembly of separate apparatus. And the pressure relief valve automatically adjusts to avoid excess pressure.