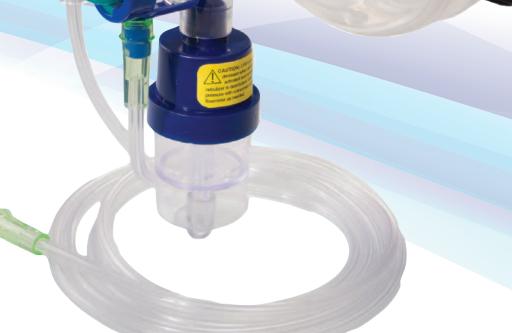

### **ADVANTAGE 1:**

INTEGRATED NEBULIZER

The Flow-Safe II EZ offers the capability of an in-line nebulizer.

- Uses only one oxygen supply source
- Easy set-up, less parts

# Clinicians can *now* deliver aerosol & CPAP therapy with just **ONE** integrated oxygen source.