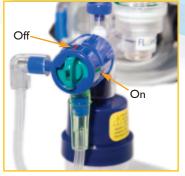

In short, the Flow-Safe II EZ represents nothing short of a revolution in emergency care.

On/Off nebulizer switch incorporated in new integrated design

SAFE. SURE. SUPERIOR. CPAP.

### **ADVANTAGE 1:**

INTEGRATED NEBULIZER

The Flow-Safe II EZ offers the capability of an in-line nebulizer.

- Uses only one oxygen supply source
- Easy set-up, less parts