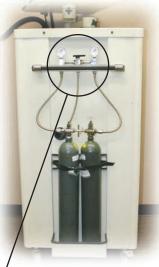

## ADVANTAGES OF THE INSUFFLATOR DUAL TANK KIT

- Never stop a procedure to change CO<sub>2</sub> tanks again!
- Connect two CO<sub>2</sub> tanks simultaneously to any insufflator.
- Easy-to-operate handle to switch CO<sub>2</sub> sources.
- Low profile, lightweight set-up.
- Dual tank kits are configured to fit any brand of insufflator applications.

Mercury has kits available to accommodate all insufflator and tower combinations.

Contact Mercury Medical's Customer Service at (800) 835-6633 for additional information.

"switch-ove

BEFORE

in second

AFTER