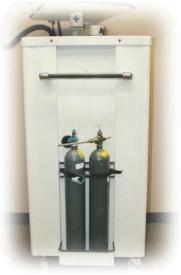

## NEVER STOP A PROCEDURE AGAIN TO CHANGE AN EMPTY CO<sub>2</sub> TANK

Switch from your insufflator's empty cylinder to a full cylinder in *seconds*.

## ADVANTAGES OF THE INSUFFLATOR DUAL TANK KIT

- Never stop a procedure to change CO<sub>2</sub> tanks again!
- Connect two CO<sub>2</sub> tanks simultaneously to any insufflator.
- Easy-to-operate handle to switch CO<sub>2</sub> sources.
- Low profile, lightweight set-up.
- Dual tank kits are configured to fit any brand of insufflator applications.

Mercury has kits available to accommodate all insufflator and tower combinations.

Contact Mercury Medical's Customer Service at (800) 835-6633 for additional information.

"switch-ove

BEFORE

in second

AFTER