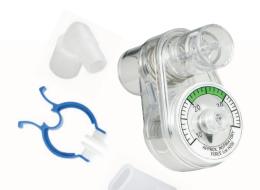

#### **CONVENIENT**

- · Lightweight weighing only 30 Grams.
- Provides unobstructed view of patient during test.
- Small and compact, fits in pocket readily available for added efficiency.
- Also available in kit with elbow, mouthpiece and nose clip.

| ORDERING INFORMATION                        |                                                                                                                                                                                                                                                                                             |  |
|---------------------------------------------|---------------------------------------------------------------------------------------------------------------------------------------------------------------------------------------------------------------------------------------------------------------------------------------------|--|
| Description                                 | Packaged                                                                                                                                                                                                                                                                                    |  |
| NIFometer (to -40 cm $H_2O$ )               | 20/Box                                                                                                                                                                                                                                                                                      |  |
| Single-Patient-Use                          |                                                                                                                                                                                                                                                                                             |  |
| NIFometer Kit, (to -40 cm $H_2O$ )          | 10/Box                                                                                                                                                                                                                                                                                      |  |
| Includes: elbow, mouthpiece                 |                                                                                                                                                                                                                                                                                             |  |
| & nose clip                                 |                                                                                                                                                                                                                                                                                             |  |
| NIFometer (to -60 cm H <sub>2</sub> O)      | 20/Box                                                                                                                                                                                                                                                                                      |  |
| Single-Patient-Use                          |                                                                                                                                                                                                                                                                                             |  |
| NIFometer Kit, (to -60 cm H <sub>2</sub> O) | I0/Box                                                                                                                                                                                                                                                                                      |  |
| Includes: elbow, mouthpiece                 |                                                                                                                                                                                                                                                                                             |  |
| & nose clip                                 |                                                                                                                                                                                                                                                                                             |  |
|                                             | Description NIFometer (to -40 cm H <sub>2</sub> O) Single-Patient-Use NIFometer Kit, (to -40 cm H <sub>2</sub> O) Includes: elbow, mouthpiece & nose clip NIFometer (to -60 cm H <sub>2</sub> O) Single-Patient-Use NIFometer Kit, (to -60 cm H <sub>2</sub> O) Includes: elbow, mouthpiece |  |