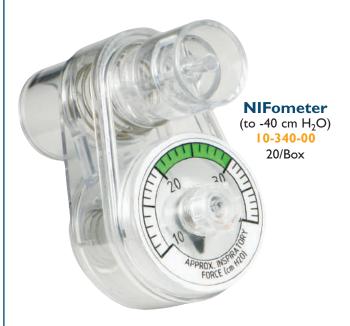

## NIFometer®

NEGATIVE INSPIRATORY FORCE METER

The quick & convenient way to measure NIF.

#### **ACCURATE**

- Accurate to  $\pm$  2 cm H<sub>2</sub>O -20 to -30 cm H<sub>2</sub>O (NIF 0-40) &  $\pm$  3 up to -15 cm H<sub>2</sub>O &  $\pm$  5 from -15 to -60 cm H<sub>2</sub>O (NIF 0-60).
- No calibration required.
- Includes memory indicator pointer that records highest force reached and can then be reset.

## NIFometer®

NEGATIVE INSPIRATORY FORCE METER

The quick & convenient way to measure NIF.

| SPECIFICATIONS |                                                                                     |  |
|----------------|-------------------------------------------------------------------------------------|--|
| Range          | To -40 cm H <sub>2</sub> O                                                          |  |
| Variance       | ± 2 cm H <sub>2</sub> O -20 to -30 cm H <sub>2</sub> O                              |  |
| Fitting        | 15 mm I.D./22 mm O.D.                                                               |  |
| Weight         | 30 grams nominal                                                                    |  |
| Range          | To -60 cm H <sub>2</sub> O                                                          |  |
| Variance       | $\pm$ 3 up to -15 cm H <sub>2</sub> O & $\pm$ 5 from -15 to -60 cm H <sub>2</sub> O |  |
| Fitting        | 15 mm I.D./22 mm O.D.                                                               |  |
| Weight         | 30 grams nominal                                                                    |  |

| ORDERING INFORMATION                        |                                                                                                                                                                                                                                                                                             |  |
|---------------------------------------------|---------------------------------------------------------------------------------------------------------------------------------------------------------------------------------------------------------------------------------------------------------------------------------------------|--|
| Description                                 | Packaged                                                                                                                                                                                                                                                                                    |  |
| NIFometer (to -40 cm $H_2O$ )               | 20/Box                                                                                                                                                                                                                                                                                      |  |
| Single-Patient-Use                          |                                                                                                                                                                                                                                                                                             |  |
| NIFometer Kit, (to -40 cm $H_2O$ )          | 10/Box                                                                                                                                                                                                                                                                                      |  |
| Includes: elbow, mouthpiece                 |                                                                                                                                                                                                                                                                                             |  |
| & nose clip                                 |                                                                                                                                                                                                                                                                                             |  |
| NIFometer (to -60 cm H <sub>2</sub> O)      | 20/Box                                                                                                                                                                                                                                                                                      |  |
| Single-Patient-Use                          |                                                                                                                                                                                                                                                                                             |  |
| NIFometer Kit, (to -60 cm H <sub>2</sub> O) | I0/Box                                                                                                                                                                                                                                                                                      |  |
| Includes: elbow, mouthpiece                 |                                                                                                                                                                                                                                                                                             |  |
| & nose clip                                 |                                                                                                                                                                                                                                                                                             |  |
|                                             | Description NIFometer (to -40 cm H <sub>2</sub> O) Single-Patient-Use NIFometer Kit, (to -40 cm H <sub>2</sub> O) Includes: elbow, mouthpiece & nose clip NIFometer (to -60 cm H <sub>2</sub> O) Single-Patient-Use NIFometer Kit, (to -60 cm H <sub>2</sub> O) Includes: elbow, mouthpiece |  |