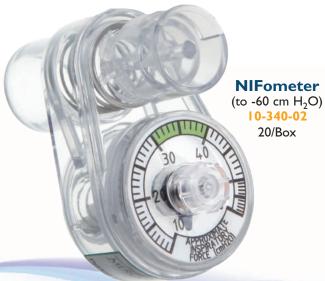

# ONLY ONE

NIFometer (to -60 cm H<sub>2</sub>O)

NIFometer Kit Available with NIFometer to -40 cm H<sub>2</sub>O & to -60 cm H<sub>2</sub>O

## NIFometer®

NEGATIVE INSPIRATORY FORCE METER

The quick & convenient way to measure NIF.

| SPECIFICATIONS |                                                                                     |  |
|----------------|-------------------------------------------------------------------------------------|--|
| Range          | To -40 cm H <sub>2</sub> O                                                          |  |
| Variance       | ± 2 cm H <sub>2</sub> O -20 to -30 cm H <sub>2</sub> O                              |  |
| Fitting        | 15 mm I.D./22 mm O.D.                                                               |  |
| Weight         | 30 grams nominal                                                                    |  |
| Range          | To -60 cm H <sub>2</sub> O                                                          |  |
| Variance       | $\pm$ 3 up to -15 cm H <sub>2</sub> O & $\pm$ 5 from -15 to -60 cm H <sub>2</sub> O |  |
| Fitting        | 15 mm I.D./22 mm O.D.                                                               |  |
| Weight         | 30 grams nominal                                                                    |  |

| ORDERING INFORMATION                        |                                                                                                                                                                                                                                                                                             |  |
|---------------------------------------------|---------------------------------------------------------------------------------------------------------------------------------------------------------------------------------------------------------------------------------------------------------------------------------------------|--|
| Description                                 | Packaged                                                                                                                                                                                                                                                                                    |  |
| NIFometer (to -40 cm $H_2O$ )               | 20/Box                                                                                                                                                                                                                                                                                      |  |
| Single-Patient-Use                          |                                                                                                                                                                                                                                                                                             |  |
| NIFometer Kit, (to -40 cm $H_2O$ )          | 10/Box                                                                                                                                                                                                                                                                                      |  |
| Includes: elbow, mouthpiece                 |                                                                                                                                                                                                                                                                                             |  |
| & nose clip                                 |                                                                                                                                                                                                                                                                                             |  |
| NIFometer (to -60 cm H <sub>2</sub> O)      | 20/Box                                                                                                                                                                                                                                                                                      |  |
| Single-Patient-Use                          |                                                                                                                                                                                                                                                                                             |  |
| NIFometer Kit, (to -60 cm H <sub>2</sub> O) | I0/Box                                                                                                                                                                                                                                                                                      |  |
| Includes: elbow, mouthpiece                 |                                                                                                                                                                                                                                                                                             |  |
| & nose clip                                 |                                                                                                                                                                                                                                                                                             |  |
|                                             | Description NIFometer (to -40 cm H <sub>2</sub> O) Single-Patient-Use NIFometer Kit, (to -40 cm H <sub>2</sub> O) Includes: elbow, mouthpiece & nose clip NIFometer (to -60 cm H <sub>2</sub> O) Single-Patient-Use NIFometer Kit, (to -60 cm H <sub>2</sub> O) Includes: elbow, mouthpiece |  |